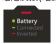

#### 面 板 指 示 燈 號

Battery 指示燈,熄滅

#### (2)正確連接至雷池電源

Battery 指示燈, 亮綠色

#### (3)電池反接(電源線正負極接反)

Battery 指示燈, 亮紅色