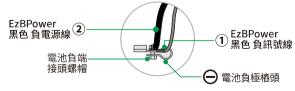

# 3.請按照下列 ①、②、③、④ 步驟、依序連接EzBPower的 訊號線與電源線至電池

(1) 鬆開汽車電池負端 ○ 接頭的螺絲。

將 EzBPower 的 黑色 負訊號線 和 黑色 負電源線連接到電池的負端 ⊖ 接頭螺絲,並將其鎖緊。

(2)鬆開汽車電池正端 + 接頭的螺絲。

將 EzBPower 的 紅色 正訊號線 和 紅色 正電源線連接到電池的正端 ① 接頭螺絲,並將其鎖緊。

若電源線與訊號線連接正確,Battery指示燈號將點亮並顯示綠色 Battery 指示燈號 (亮綠色)