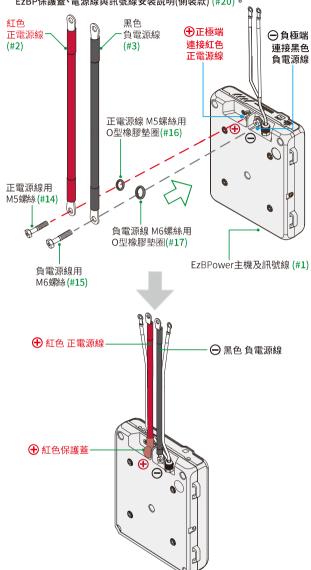

# 1.EzBPower主機與電源線組裝

● 主機的正負電源線連接端子需安裝保護蓋,安裝說明請見: EzBP保護蓋、電源線與訊號線安裝說明(側裝款) (#20)。

# 3.請按照下列 ①、②、③、④ 步驟、依序連接EzBPower的 訊號線與電源線至電池

(1) 鬆開汽車電池負端 ○ 接頭的螺絲。

將 EzBPower 的 黑色 負訊號線 和 黑色 負電源線連接到電池的負端 ⊖ 接頭螺絲,並將其鎖緊。

(2)鬆開汽車電池正端 + 接頭的螺絲。

將 EzBPower 的 紅色 正訊號線 和 紅色 正電源線連接到電池的正端 ① 接頭螺絲,並將其鎖緊。

若電源線與訊號線連接正確,Battery指示燈號將點亮並顯示綠色 Battery 指示燈號 (亮綠色)