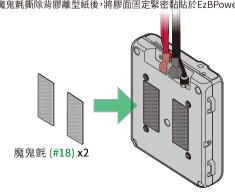

# • 魔鬼氈固定方式之安裝步驟

- (1) 先徹底清潔黏貼物表面的灰塵與油污,清潔後待其完全乾燥。
- (2)將2片魔鬼氈撕除背膠離型紙後,將膠面固定緊密黏貼於EzBPower底部。

(3)將2片魔鬼氈撕除背膠離型紙後,將膠面固定緊密黏貼於電池上與 EzBPower對黏魔鬼氈的相對位置。

(4) 建議靜置24小時後,再將EzBPower緊密對扣黏貼於電池上,可獲得較 佳的黏著效果(靜置72小時,可獲得最佳黏著效果)。