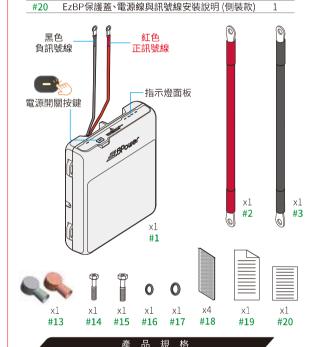

#### 產品內含 編號 零件 #1 EzBPower主機及訊號線 #2 紅色 正電源線 #3 黑色 負電源線 #13 保護蓋(紅色-正極用,黑色-負極用) #14 正電源線用 M5螺絲 (附彈簧華司\*1) #15 負電源線用 M6螺絲 (附彈簧華司\*1) #16 正電源線 M5螺絲用 O型橡膠墊圈 #17 自電源線 M6螺絲用 O型橡膠墊圈 #18 魔鬼氈 #19 產品說明書/保證書

| ,— AA 730 IA           |  |  |  |
|------------------------|--|--|--|
| 永久電瓶 (外掛側裝款)<br>EzBP-S |  |  |  |
| 12.6V DC               |  |  |  |
| 16V DC                 |  |  |  |
| 16A                    |  |  |  |
| 500A                   |  |  |  |
| 200W                   |  |  |  |
| 8000W                  |  |  |  |
| 5mA Max.               |  |  |  |
| -40 ~ +65 °C           |  |  |  |
| -40 ~ +70 °C           |  |  |  |
| 1.3 Kg                 |  |  |  |
| L200 * W180 * H50.5 mm |  |  |  |
| IPX4                   |  |  |  |
| C€ F©                  |  |  |  |
|                        |  |  |  |

# 1.EzBPower主機與電源線組裝

● 主機的正負電源線連接端子需安裝保護蓋,安裝說明請見: EzBP保護蓋、電源線與訊號線安裝說明(側裝款) (#20)。