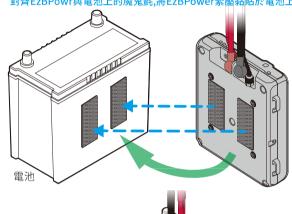

# • 魔鬼氈固定方式之安裝步驟

- (1) 先徹底清潔黏貼物表面的灰塵與油污,清潔後待其完全乾燥。
- (2)將2片魔鬼氈撕除背膠離型紙後,將膠面固定緊密黏貼於EzBPower底部。

(3)將2片魔鬼氈撕除背膠離型紙後,將膠面固定緊密黏貼於電池上與 EzBPower對黏魔鬼氈的相對位置。

(4) 建議靜置24小時後,再將EzBPower緊密對扣黏貼於電池上,可獲得較 佳的黏著效果(靜置72小時,可獲得最佳黏著效果)。

對齊EzBPowr與電池上的魔鬼氈,將EzBPower緊壓黏貼於電池上