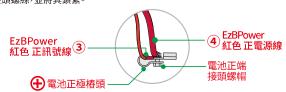

# 3.請按照下列 ①、②、③、④ 步驟、依序連接EzBPower的 訊號線與電源線至電池

(1) 鬆開汽車電池負端 ○ 接頭的螺絲。

將 EzBPower 的 黑色 負訊號線 和 黑色 負電源線連接到電池的負端 ⊖ 接頭螺絲,並將其鎖緊。

(2)鬆開汽車電池正端 + 接頭的螺絲。

將 EzBPower 的 紅色 正訊號線 和 紅色 正電源線連接到電池的正端 ① 接頭螺絲,並將其鎖緊。

若電源線與訊號線連接正確,Battery指示燈號將點亮並顯示綠色 Battery 指示燈號 (亮綠色)