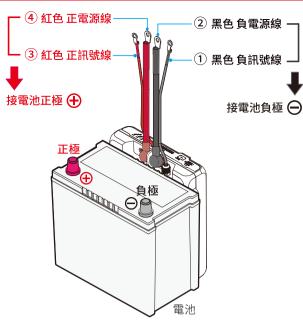

# 3.請按照下列 ①、②、③、④ 步驟、依序連接EzBPower的 訊號線與電源線至電池

(1) 鬆開汽車電池負端 ○ 接頭的螺絲。

將 EzBPower 的 黑色 負訊號線 和 黑色 負電源線連接到電池的負端 ⊖ 接頭螺絲,並將其鎖緊。

(2)鬆開汽車電池正端 + 接頭的螺絲。

將 EzBPower 的 紅色 正訊號線 和 紅色 正電源線連接到電池的正端 ① 接頭螺絲,並將其鎖緊。

若電源線與訊號線連接正確,Battery指示燈號將點亮並顯示綠色 Battery 指示燈號 (亮綠色)