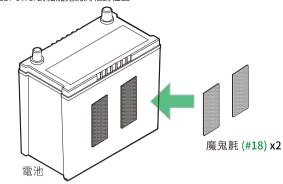

# • 魔鬼氈固定方式之安裝步驟

- (1) 先徹底清潔黏貼物表面的灰塵與油污,清潔後待其完全乾燥。
- (2)將2片魔鬼氈撕除背膠離型紙後,將膠面固定緊密黏貼於EzBPower底部。

(3)將2片魔鬼氈撕除背膠離型紙後,將膠面固定緊密黏貼於電池上與 EzBPower對黏魔鬼氈的相對位置。

(4) 建議靜置24小時後,再將EzBPower緊密對扣黏貼於電池上,可獲得較 佳的黏著效果(靜置72小時,可獲得最佳黏著效果)。

對齊EzBPowr與電池上的魔鬼氈,將EzBPower緊壓黏貼於電池上