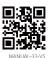

# • 魔鬼氈固定方式之安裝步驟

- (1) 先徹底清潔黏貼物表面的灰塵與油污,清潔後待其完全乾燥。
- (2)將2片魔鬼氈撕除背膠離型紙後,將膠面固定緊密黏貼於EzBPower底部。

(3)將2片魔鬼氈撕除背膠離型紙後,將膠面固定緊密黏貼於電池上與 EzBPower對黏魔鬼氈的相對位置。

(4) 建議靜置24小時後,再將EzBPower緊密對扣黏貼於電池上,可獲得較 佳的黏著效果(靜置72小時,可獲得最佳黏著效果)。

對齊EzBPowr與電池上的魔鬼氈,將EzBPower緊壓黏貼於電池上