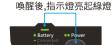

# 省電 待機模式

引擎熄火後約3分鐘後,Battery及Power指示燈會熄滅,進入省電待機模 式。當系統在偵測到要啟動時,會自動喚醒開始運作,無須手動按鍵喚醒。 在引擎熄火/發電機未啟動期間,若進入省電待機模式,輕按電源開關一下 也可喚醒系統,Battery及Power指示燈會再次亮起綠燈。

待機時,指示燈熄滅