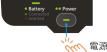

# 3.請按照下列 ①、②、③、④ 步驟、依序連接EzBPower的 訊號線與電源線至電池

(1) 鬆開汽車電池負端 ○ 接頭的螺絲。

將 EzBPower 的 黑色 負訊號線 和 黑色 負電源線連接到電池的負端 ⊖ 接頭螺絲,並將其鎖緊。

(2)鬆開汽車電池正端 + 接頭的螺絲。

將 EzBPower 的 紅色 正訊號線 和 紅色 正電源線連接到電池的正端 ① 接頭螺絲,並將其鎖緊。

若電源線與訊號線連接正確,Battery指示燈號將點亮並顯示綠色 Battery 指示燈號 (亮綠色)

▲ 若Battery指示燈號顯示紅色,表示 EzBPower的正、負極被反接! 請先迅速移除並重新正確連接;若連接正確後,電池指示燈應顯示綠色。 Battery 指示燈號 (亮紅色)

4.若已接線裝置妥當,且Battery指示燈顯示綠色,即可開始 開啟系統電源

▲ 開機前,請先檢查確認所有接線正確妥當,以避免損壞產品

(1) EzBPower開機:

長按電源開關按鍵約3秒,等待蜂鳴器短叫1聲, Power指示燈亮綠色。