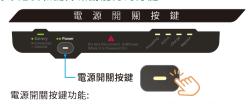

永久電瓶已裝置完成,可開始享受EzBPower 帶給您的電池 壽命延長和提升啟動能力的好處!

(1)長按電源開關按鍵約3秒,可開啟或關閉系統電源。

(2)若在待機模式下,輕按電源開關按鍵一下即可喚醒系統。