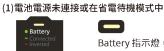

# 3.請按照下列 ①、②、③、④ 步驟、依序連接EzBPower的 訊號線與電源線至電池

(1) 鬆開汽車電池負端 ○ 接頭的螺絲。

將 EzBPower 的 黑色 負訊號線 和 黑色 負電源線連接到電池的負端 ⊖ 接頭螺絲,並將其鎖緊。

(2)鬆開汽車電池正端 + 接頭的螺絲。

將 EzBPower 的 紅色 正訊號線 和 紅色 正電源線連接到電池的正端 ① 接頭螺絲,並將其鎖緊。

若電源線與訊號線連接正確,Battery指示燈號將點亮並顯示綠色 Battery 指示燈號 (亮綠色)