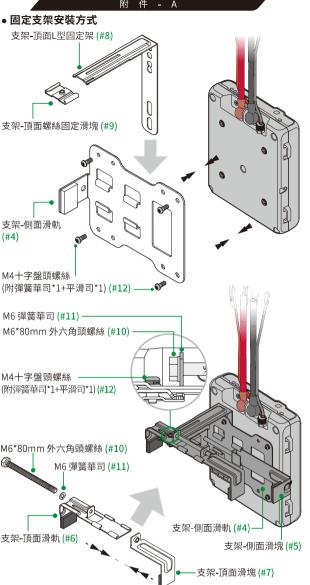

eparing 指示燈,亮橘色,表示EzBPower系統暖機準備中



#### (6)系統運作中--引擎/發電機運轉中

引擎/發電機運轉中,Active指示燈亮綠色



# (7)電池低電量/漏電異常警示



Charge燈 亮紅色

((い)) 蜂鳴器

①電池低電量警示:汽車熄火後, 每30分鐘, 嗶聲連續鳴叫3聲1次

②電池漏電異常警示:汽車熄火後, 每15分鐘,嗶聲連續鳴叫6聲1次

#### (8)電池健康度過低警示



((い))蜂鳴器 汽車熄火後,嗶聲連續鳴叫20聲1次

#### (9)EzBPower充電異常警示



Charge及Replace 紅燈閃爍2次

((い))蜂鳴器 嗶聲連續鳴叫2聲1次

#### (10)EzBPower系統元件異常警示





((··)) 蜂鳴器 嗶聲連續鳴叫10聲1次

# 省電 待機模式

引擎熄火後約3分鐘後,Battery及Power指示燈會熄滅,進入省電待機模 式。當系統在偵測到要啟動時,會自動喚醒開始運作,無須手動按鍵喚醒。 在引擎熄火/發電機未啟動期間,若進入省電待機模式,輕按電源開關一下 也可喚醒系統,Battery及Power指示燈會再次亮起綠燈。

待機時,指示燈熄滅



# EzBPower 移 除 安 裝

開始移除安裝前,請先確認引擎是停止運行/發動機電源是關閉的狀態。 (1) EzBPower關機:

長按電源開闢按鍵約3秒,等待蜂鳴器短叫1聲,Power指示燈熄滅。 EzBPower關機









Power

指示燈

熄滅



(2) 正確關閉系統電源後,即可開始移除電池上的 EzBPower 電源線與 訊號線。正確的拆線順序為:①紅色正電源線 ②紅色套管 正訊號線 ③黑色負電源線 ④黑色套管負訊號線 (3) 取出EzBPower主機。 附 件 - A





故 障 排 除

問題 可能的原因 排除方法 電池電源指示燈: 紅燈恆亮 電源線與訊號線 迅速移除接線,並重新正確 連接電源線與訊號線至電 正負極接反 - Batter 電池電源指示燈: 可能是EzBPower 正常, 請看 "省電待機模式" 未正常顯示點亮綠燈 進入省電待機模式 內容說明. 電池電源未正確 確認EzBPower的訊號線 Battery 與雷源線是否有正確連接 連接到FzBPower 到雷池 雷池雷能不足, 電池需要被充電或更換新 無法啟動系統 雷洲 Charge指示燈: 紅燈恆亮 電池需要被充電,並檢查車 電池的電量過低 蜂鳴器:每30分鐘,鳴叫3聲 輛的待機耗電或發電機電 壓是否正常. Charge指示燈: 紅燈恆亮 電池不正常漏電. 檢查車輛的待機耗電是否 蜂鳴器:每15分鐘,鳴叫6聲 或電池容量太小, 正常;電池需要被充電. 不足以供應車輌 待機電流 Replace指示燈: 紅燈恆亮 電池的健康度過低 需要更換新電池,並檢查車 蜂鳴器:鳴叫20聲 **輌的待機耗電或發電機電** 壓是否正常.  $((\cdot))$ EzBPower系統 Replace指示燈: 紅燈閃爍 诵猧雷源按键關機後 再重新按電源鍵開機 元件異常 啟動EzBPower裝置; 重啟之後若問題仍然 存在,請勿繼續使用, (((•))) 蜂鳴器:鳴叫10聲 關機後移除EzBPower. 聯絡經銷客服維修處理. Charge和Replace指示燈: 電源線或訊號線 檢驗EzBPower的電源線 紅燈閃爍2次 與訊號線是否完好並有正 連接異常 確連接到雷池。 請勿繼續使用,關機後移除 EzBPower充電異常 警示,系統元件異常 EzBPower,聯絡經銷客服 (((•))) 蜂鳴器:鳴叫2聲 維修處理. 電源線或訊號線 Preparing指示燈: 閃爍5次 檢驗EzBPowe