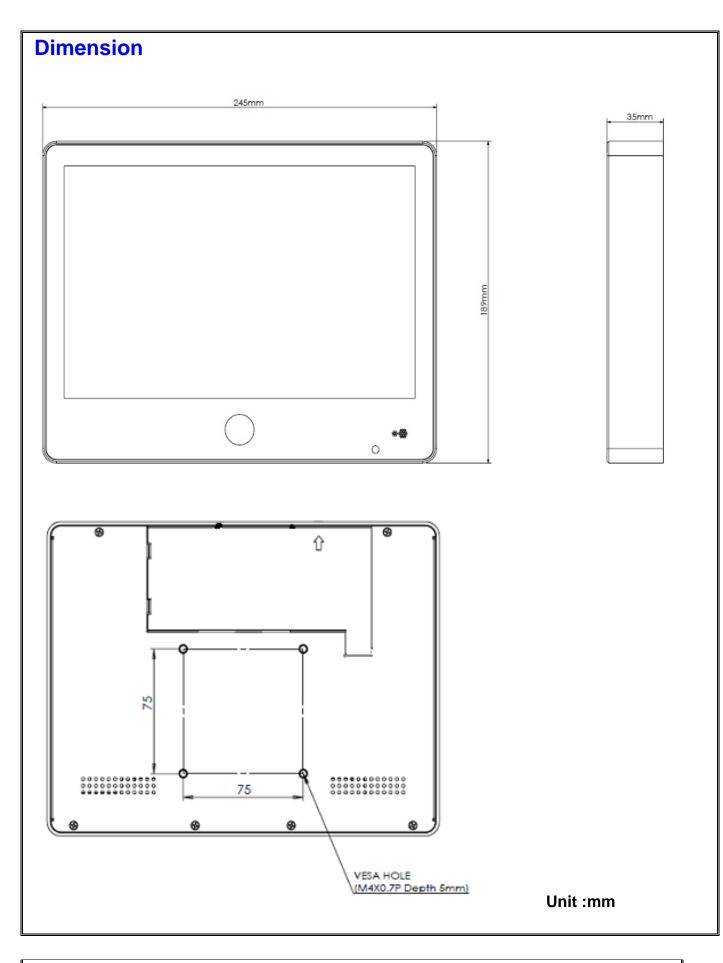

Specification

| Model                       | PVM-110M3                                                                                                                                                                                                                                                                                                          |
|-----------------------------|--------------------------------------------------------------------------------------------------------------------------------------------------------------------------------------------------------------------------------------------------------------------------------------------------------------------|
| DESCRIPTION                 | FVW-110W3                                                                                                                                                                                                                                                                                                          |
| LCD Panel                   |                                                                                                                                                                                                                                                                                                                    |
| Panel Type                  | 10.1 inch LED panel                                                                                                                                                                                                                                                                                                |
| Screen Size (mm)            | 10.07 inch diagonal                                                                                                                                                                                                                                                                                                |
| Resolution                  | 1280 x 800                                                                                                                                                                                                                                                                                                         |
| Viewable Size (mm)          | 216.96mm x 135.6mm                                                                                                                                                                                                                                                                                                 |
| Pixel Pitch (mm)            | 0.1695(H) x 0.1695 (V)mm                                                                                                                                                                                                                                                                                           |
| Viewing Angle (R/L/U/D)     | 85/85/85                                                                                                                                                                                                                                                                                                           |
| Contrast Ratio              | 800:1                                                                                                                                                                                                                                                                                                              |
| Luminance (Typ.)            | 300 cd/m2 (Typ.)                                                                                                                                                                                                                                                                                                   |
| Display Color               | 16.7M                                                                                                                                                                                                                                                                                                              |
| Response Time               | 30 ms                                                                                                                                                                                                                                                                                                              |
| Power                       |                                                                                                                                                                                                                                                                                                                    |
| Power Source                | DC12V or PoE (IEEE 802.3af)                                                                                                                                                                                                                                                                                        |
| Power Consumption           | <12 W                                                                                                                                                                                                                                                                                                              |
| Camera Power                | Internal power supply                                                                                                                                                                                                                                                                                              |
| PVM Function                |                                                                                                                                                                                                                                                                                                                    |
| Special Function1           | High flashing LED                                                                                                                                                                                                                                                                                                  |
| Special Function2           | Predefined warning message,                                                                                                                                                                                                                                                                                        |
| Logo                        | Support 3 logos                                                                                                                                                                                                                                                                                                    |
| Motion                      | PVM stay in logo, when Camera detects motion, PVM switches from logo to live video with definable time                                                                                                                                                                                                             |
| Special function            | Network loadable warning message, Network loadable logos,<br>Remote control, Network control screen on and off, Support<br>portrait and landscape mode, support cell phone App for remote<br>monitoring, Defeat alarm, Event alarm in, Event alarm out, Ext.<br>microphone input, VCA & Facial Detection (Option). |
| Input Connector             |                                                                                                                                                                                                                                                                                                                    |
| MicroSD Card socket         | Video record                                                                                                                                                                                                                                                                                                       |
| LAN (RJ-45)                 | IP camera video output (ONVIF) with PoE                                                                                                                                                                                                                                                                            |
| DC INPUT                    | DC 12V power input                                                                                                                                                                                                                                                                                                 |
| Additional Information      |                                                                                                                                                                                                                                                                                                                    |
| Cabinet color               | Black                                                                                                                                                                                                                                                                                                              |
| Housing                     | Metal                                                                                                                                                                                                                                                                                                              |
| Protection Film             | Tempered glass                                                                                                                                                                                                                                                                                                     |
| Dimension W x H x D<br>(mm) | 245mm x 189mm x 35mm (Physical dimension)                                                                                                                                                                                                                                                                          |
| Weight N.W / G.W            | 1.22Kg / 1.48Kg                                                                                                                                                                                                                                                                                                    |
| VESA mount (mm)             | 75 x 75                                                                                                                                                                                                                                                                                                            |
| OSD Multi-Lingual<br>Menus  | English                                                                                                                                                                                                                                                                                                            |