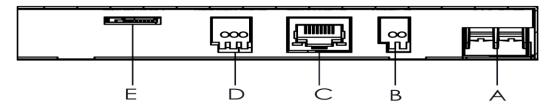

## **I/O Description**

- A. DC12V in: DC12V input.
- B. MIC in: Connect external microphone to audio input line
- C. PoE/Ethernet in: RJ45 connector, IP Camera Video Output (ONVIF) with PoE.
- D. Alarm: alarm in/out ports that support the ability to connect external devices
- E. MicroSD card: VIDEO record.